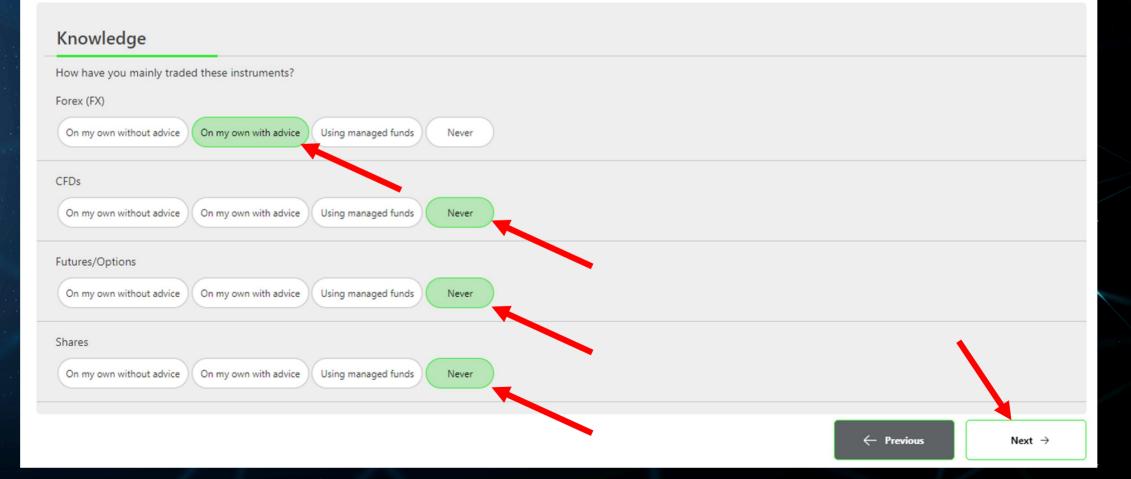

ures – Now questions have to be answered.

### E APPROPRIATENESS ASSESSMENT

#### Knowledge

Do you have any experience and understanding of the risks in trading leveraged derivative products?

Yes, from a relevant role in a financial institution

Yes, from a relevant qualification and/or education

No track experience with leveraged products



Next →

## Registration – step 12 of 19

### 2. Follow the series of pictures – Now questions have to be answered.

#### APPROPRIATENESS ASSESSMENT

#### Knowledge



## Registration – step 13 of 19

### 2. Follow the series of pictures – Now questions have to be answered.

### E APPROPRIATENESS ASSESSMENT



## Registration – step 14 of 19

### 2. Follow the series of pictures – Now questions have to be answered.

#### APPROPRIATENESS ASSESSMENT



## Registration – step 15 of 19

### 2. Follow the series of pictures – Now questions have to be answered.

#### APPROPRIATENESS ASSESSMENT

#### Experience

Which of the following statements best describes "high volatility"?

When the price fluctuates in a very wide range within a short period of time

When the price fluctuates in a very narrow range within a long period of time

A term used to describe a price decrease

None of the above



Next  $\rightarrow$ 

Bot

## Registration – step 16 of 19

### 2. Follow the series of pictures – Now questions have to be answered.

### E APPROPRIATENESS ASSESSMENT

#### Experience

The US500 has a sell price of 4160 and a buy price of 4161. You open a long (buy) CFD trade of 20 contracts, equal to €20 per point. The price increases to a sell pr