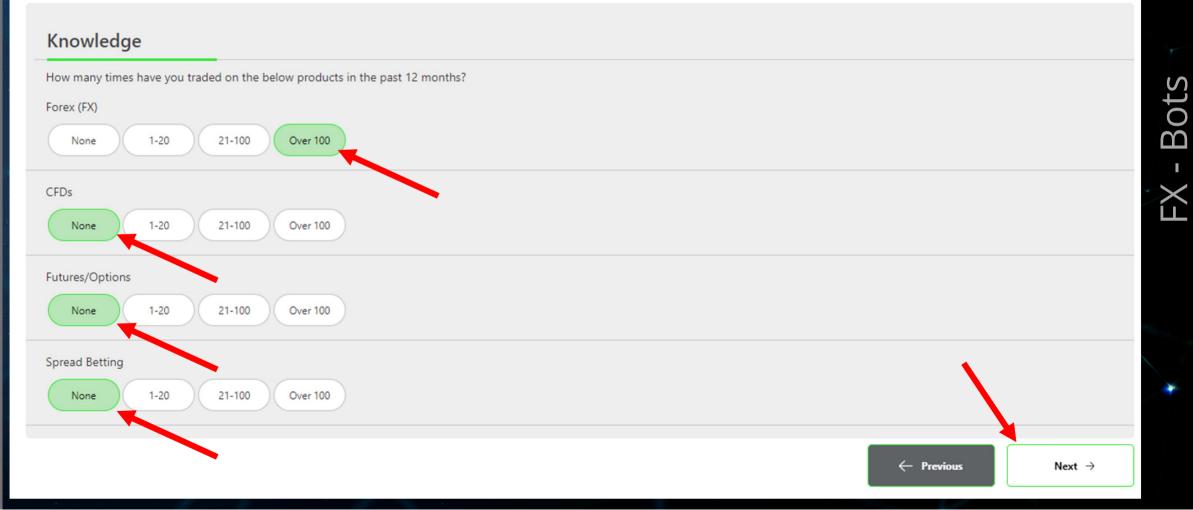

### E APPROPRIATENESS ASSESSMENT

#### Knowledge

Do you have any experience and understanding of the risks in trading leveraged derivative products?

Yes, from a relevant role in a financial institution

Yes, from a relevant qualification and/or education

No track experience with leveraged products

Next →