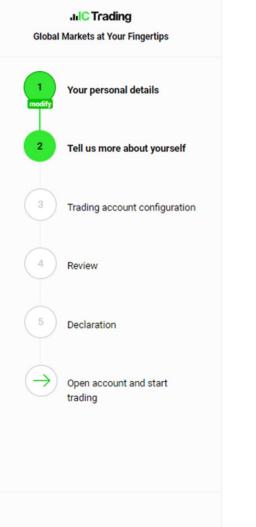

## Registration – step 3 of 19

## 2. Follow the series of pictures

### Open Live Account

#### ul<mark>C</mark> Trading

Tell us more about yourself

Trading account configuration

Review

Declaration

Open account and start trading