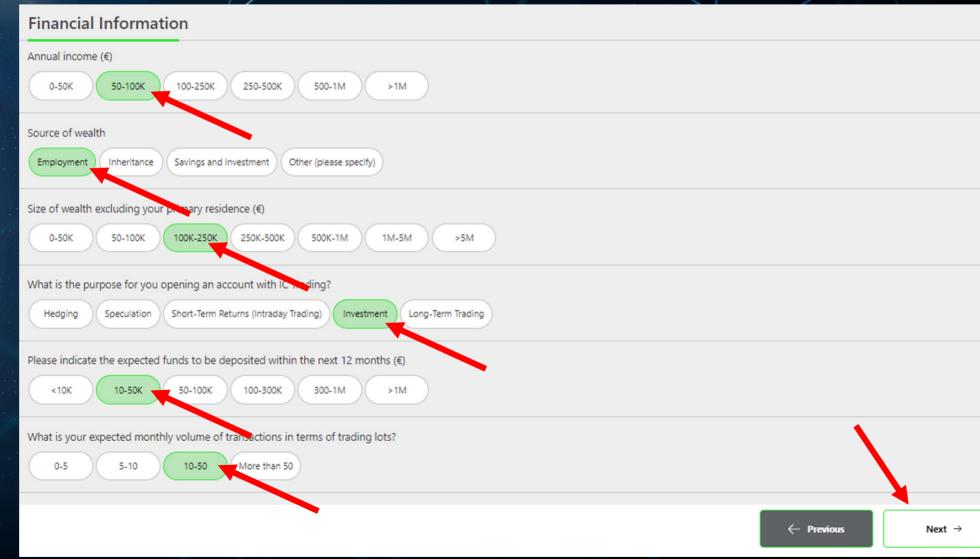

#### **Financial Information**

Will the origin of incoming funds be the same as your country of residence?

Bots