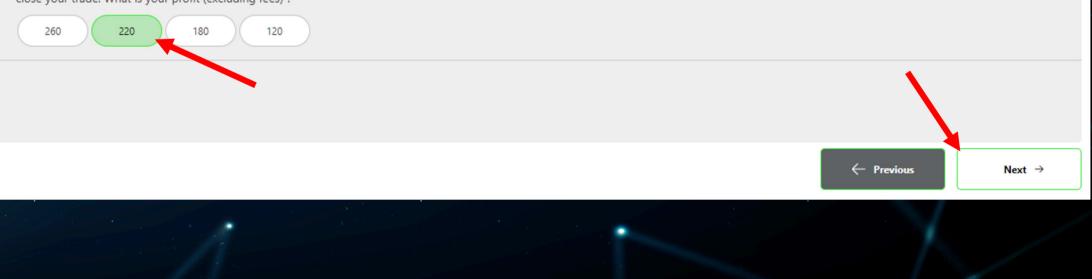

#### Experience

The US500 has a sell price of 4160 and a buy price of 4161. You open a long (buy) CFD trade of 20 contracts, equal to €20 per point. The price increases to a sell price of 4172 and a buy price of 4173. You close your trade. What is your profit (excluding fees) ?