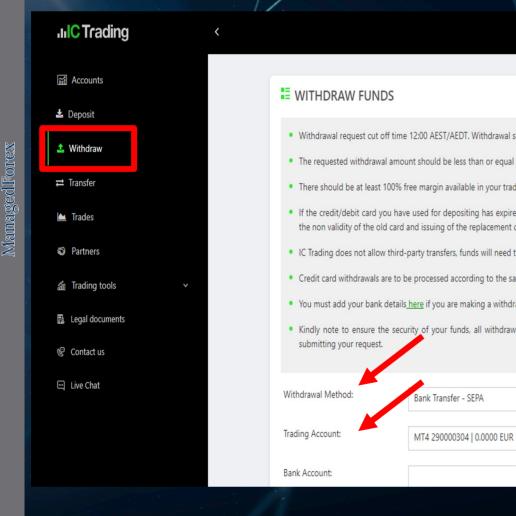

## Withdrawing from a trading account

Funds can be paid out via the "Withdraw" menu item .

Select your withdrawal method , e.g. Bank Transfer . Select the outgoing account and the transfer amount .

Confirm the desired withdrawal amount.

Tip: Before making a withdrawal, please first transfer the desired amount from the active trading account where bots are involved to another trading account that is free of bot activity. You can then withdraw the funds from this second account to your bank account. This step is important because there is a delay in the transfer to your bank account. During this delay, the bots could already start new trading cycles.