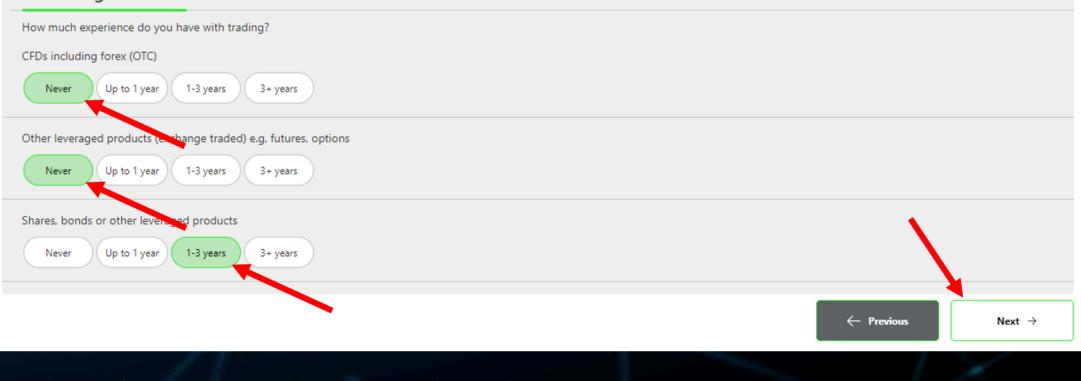

#### Knowledge

Do you have any experience and understanding of the risks in trading leveraged derivative products?

Yes, from a relevant role in a financial institution

Yes, from a relevant qualification and/or education

No track experience with leveraged products

Next →