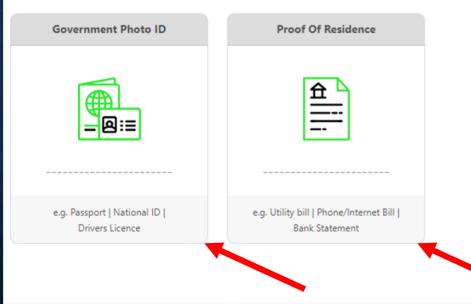

### 헌 Government Photo ID

| _ | -  |    |
|---|----|----|
| A |    |    |
| Œ | ÷1 |    |
|   | പ  |    |
| — | B  | := |

- e.g. Passport | National ID | Drivers Licence
- Your Photo ID must be valid and clearly showing your Name, Date of Birth and Expiry/Issue date
- Your Photo ID should be in colour
- Please attach the front and back of your document as separate files
- Should be different to other already provided documents

#### Proof Of Residence

|  |  | f |
|--|--|---|
|  |  | Ξ |
|  |  | - |
|  |  |   |

- e.g. Utility bill | Phone/Internet Bill | Bank Statement
- Should be a full page document, clearly showing your name, residential address (no P.O. Box)
- Should be dated within last 90 days and show provision of services such as money owed or paid
- Should be different to other already provided documents
- What if I only have a P.O.Box 👔