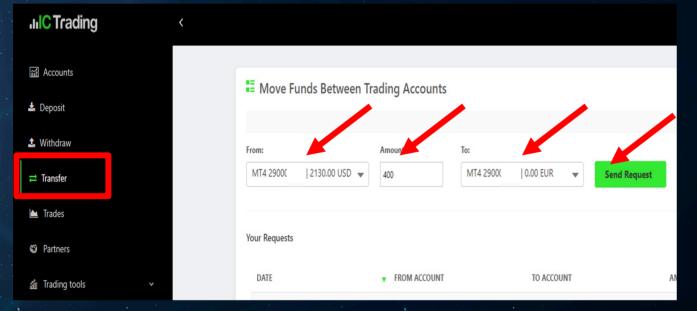

# Move funds between trading accounts

You can move funds from one trading account to the next using the "Transfer" button.

Bots

To do this, select the transferring and receiving trading account as well as the transfer amount .

The transaction only takes a few minutes.