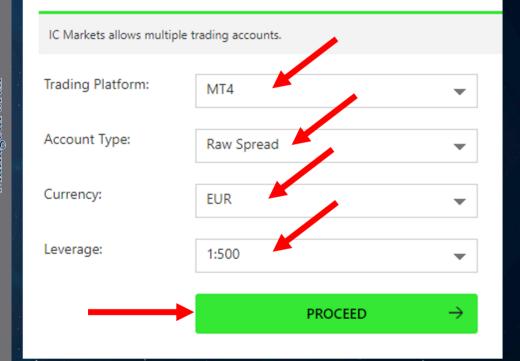

## Creating trading accounts part 2 of 2

### OPEN A NEW LIVE ACCOUNT

Use "MT4" as your "trading platform" . "Raw Spread" should be selected Currency doesn't matter. Use your preference. The required leverage is 1:500.

your account details for this trading account